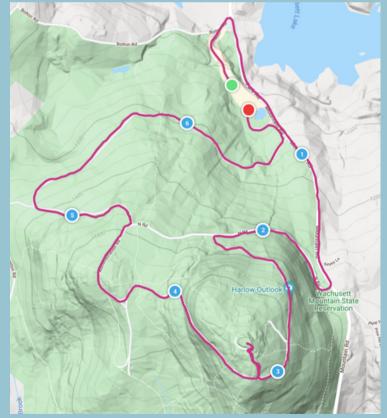

## WACHUSETT MOUNTAIN RACE COURSE

Road, long, intermediate

Click here for a Strava map

## Distance: ca. 6.9 miles Elevation: ca. 1,200 ft

## Road shoes recommended

Join us for everyone's favorite mountain course! You will follow the auto road to the summit with many scenic overlooks along the way. Then you will descend via a mix of roads and non-technical trails. Despite the elevation, this course is friendly to all abilities, as long as you are okay with the occasional power walk.