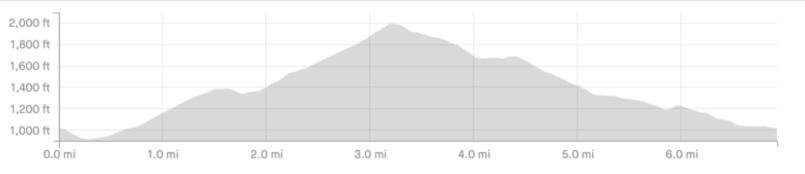

## OPTION #5 5:30 PM - MAIN SKI PARKING LOT

## WACHUSETT MOUNTAIN RACE COURSE

Road, long, intermediate

Click here for a Strava map



## Distance: ca. 6.9 miles Elevation: ca. 1,200 ft

## Road shoes recommended

Join us for everyone's favorite mountain course! You will follow the auto road to the summit with many scenic overlooks along the way. Then you will descend via a mix of roads and non-technical trails. Despite the elevation, this course is friendly to all abilities, as long as you are okay with the occasional power walk.



Modifications: Turning around at any time before the summit will shorten this run.