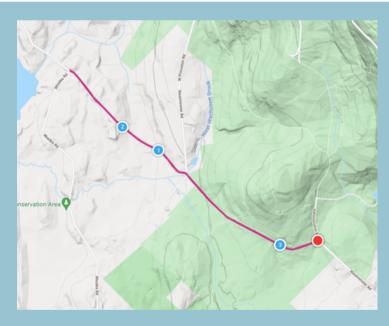

#### Road, short, beginner-friendly Click here for a Strava Map

### Distance: ca. 3.1 miles Elevation: ca. 200 ft