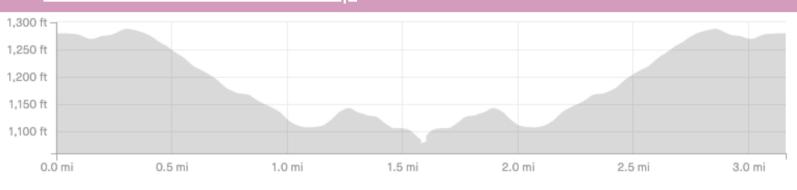

### Distance: ca. 3.1 miles Elevation: ca. 200 ft

#### Road shoes recommended

This course is for our 5k distance lovers who are not big on elevation.

With ca. 200 ft of gain this is course is friendly for all abilities. Please note that this course starts and ends at the echo lake trail trailhead. Make sure to drive over to the ski area after your run to join the festivities!