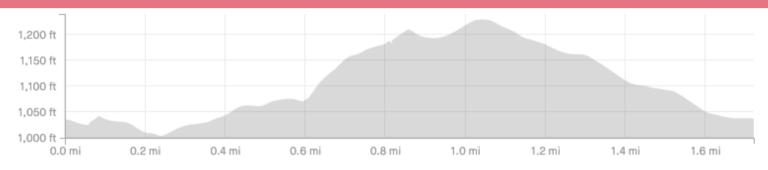

## OPTION #7 6:00 PM - MAIN SKI PARKING LOT MOUNTAIN TRAVERSE HIKE VIA BOLTON POND

Hike, short, beginner-friendly Click here for a Strava Map



## Distance: ca. 1.8 miles Elevation: ca. 270 ft

## Trail shoes optional

This is a beginner-friendly hike starting at the Main Ski Lot. We will explore Bolton Pond and Balance Rock before traversing across the mountain to make our way to the other end of the ski area. This hike shares many paths with other groups on this evening, which should make for a connecting and social experience.



Modifications: Taking the shortcut at Balance Rock back to the parking lot will significantly shorten this hike - a great option perhaps for those with kids, or those who are unsure of their current ability level.