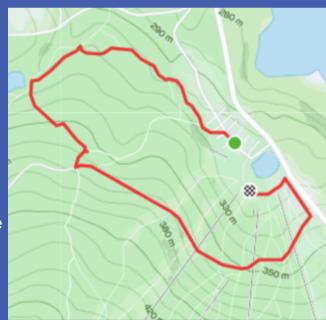

## OPTION #7 6:00 PM - MAIN SKI PARKING LOT MOUNTAIN TRAVERSE HIKE VIA BOLTON POND

Hike, short, beginner-friendly Click here for a Strava Map

## Trail shoes optional

This is a beginner-friendly hike starting at the Main Ski Lot. We will explore Bolton Pond and Balance Rock before traversing across the mountain to make our way to the other end of the ski area. This hike shares many paths with other groups on this evening, which should make for a connecting and social experience.